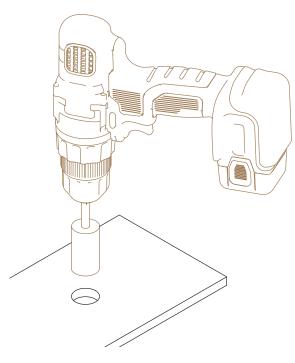

### **Installation Instructions**

Step 1:

Mark soap hole centres onto the surface for installation.

Step 2:

Drill 25 mm diameter hole in countertop.

Step 3:

- 1. Install dispenser base (b) with washer (c) attached into the hole in the countertop. Re-install mounting nut (d) on the dispenser base (b) from underneath the countertop. Tighten mounting nut (d) by hand.
- 2. Screw the dispenser bottle to the dispenser base from underneath the countertop. Tighten as required.
- 3. Fill the dispenser bottle from the top with liquid soap.
- 4. Reinsert the pump into the dispenser base from the top.
- 5. Press the pump several times to make sure soap is evenly distributed.