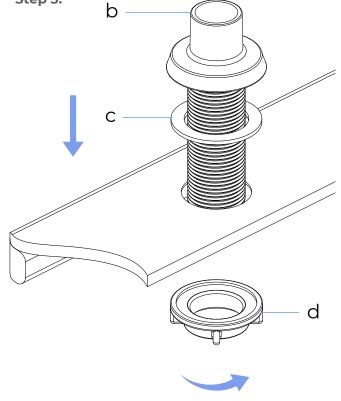

### **Installation Instructions**

Step 1:

Mark soap hole centres onto the surface for installation.

Step 2:

Drill 25 mm diameter hole in countertop.

Step 3:

- 1. Install dispenser base (b) with washer (c) attached into the hole in the countertop. Re-install mounting nut (d) on the dispenser base (b) from underneath the countertop. Tighten mounting nut (d) by hand.
- 2. Screw the dispenser bottle to the dispenser base from underneath the countertop. Tighten as required.
- 3. Fill the dispenser bottle from the top with liquid soap.
- 4. Reinsert the pump into the dispenser base from the top.
- 5. Press the pump several times to make sure soap is evenly distributed.