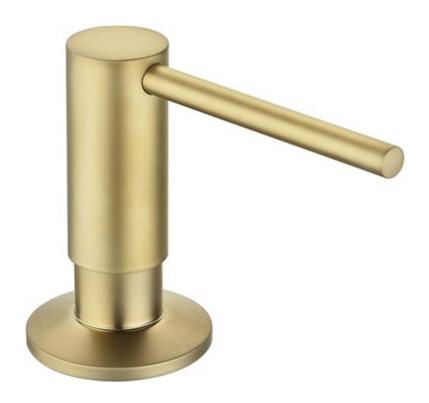

# BRUSHED GOLD MANUAL SOAP DISPENSER INSTALLATION INSTRUCTIONS

Easy To Refill: Simply remove the pump head and refill from the top, no more crawling under the sink to remove the bottle.

**B**athSelect