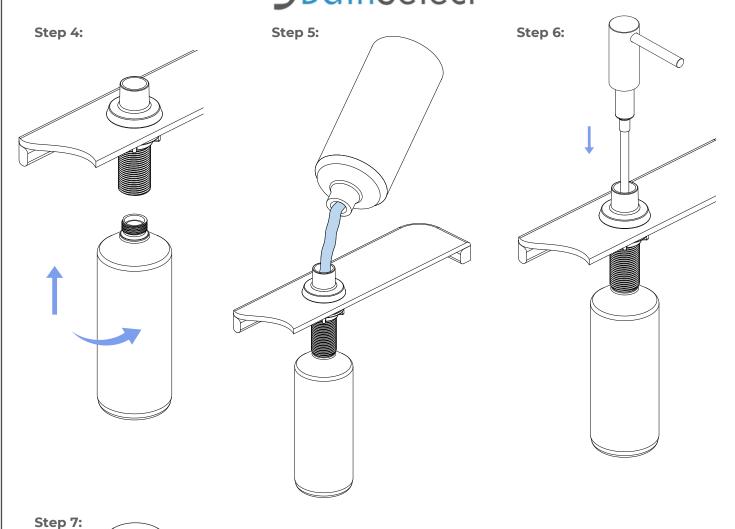

### **Installation Instructions**

Step 1:

Mark soap hole centres onto the surface for installation.

Step 2:

Drill 25 mm diameter hole in countertop.

Step 3:

- 1. Install dispenser base (b) with washer (c) attached into the hole in the countertop. Re-install mounting nut (d) on the dispenser base (b) from underneath the countertop. Tighten mounting nut (d) by hand.
- 2. Screw the dispenser bottle to the dispenser base from underneath the countertop. Tighten as required.
- 3. Fill the dispenser bottle from the top with liquid soap.
- 4. Reinsert the pump into the dispenser base from the top.
- 5. Press the pump several times to make sure soap is evenly distributed.