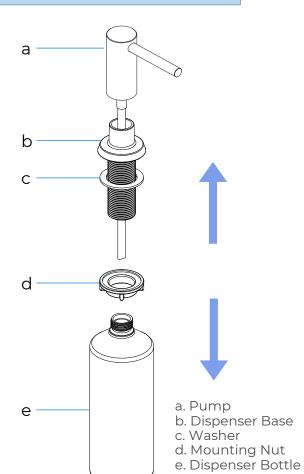

### **Installation Instructions**

Step 1:

Mark soap hole centres onto the surface for installation.

Step 2:

Drill 25 mm diameter hole in countertop.

Step 3:

- 1. Install dispenser base (b) with washer (c) attached into the hole in the countertop. Re-install mounting nut (d) on the dispenser base (b) from underneath the countertop. Tighten mounting nut (d) by hand.
- 2. Screw the dispenser bottle to the dispenser base from underneath the countertop. Tighten as required.
- 3. Fill the dispenser bottle from the top with liquid soap.
- 4. Reinsert the pump into the dispenser base from the top.
- 5. Press the pump several times to make sure soap is evenly distributed.